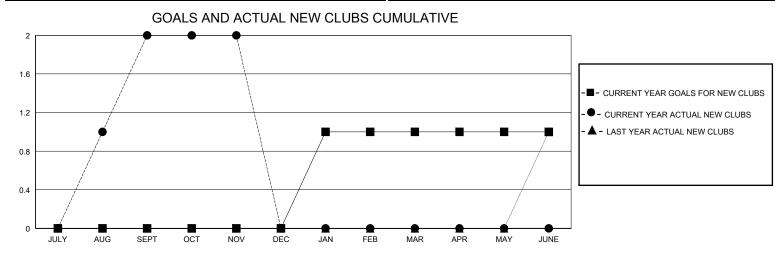

## MONTHLY MEMBERSHIP PROGRESS REPORT

District 352

| GMT:                                        |               |             | GMT CA        |                                             |                        |                         |                                                    |  |
|---------------------------------------------|---------------|-------------|---------------|---------------------------------------------|------------------------|-------------------------|----------------------------------------------------|--|
| Clubs                                       |               |             |               | Members                                     |                        |                         |                                                    |  |
|                                             | RESULTS FOR   | R 2024-2025 |               | RESULTS FOR 2024-2025                       |                        |                         |                                                    |  |
| QUARTER                                     | NEW CLUB GOAL | NEW CLUBS   | DROPPED CLUBS | QUARTER MEMB                                | BER GROWTH NET<br>GOAL | MEMBER GROWTH<br>ACTUAL | DROPPED<br>MEMBERS ACTUAL<br>(including transfers) |  |
| JULY/AUG/SEPT<br>OCT/NOV/DEC<br>JAN/FEB/MAR | 0<br>0<br>1   | 2<br>0<br>0 | 0<br>0<br>0   | JULY/AUG/SEPT<br>OCT/NOV/DEC<br>JAN/FEB/MAR | 50<br>50<br>50         | 67<br>29<br>0           | 44<br>23<br>0                                      |  |
| APR/MAY/JUNE                                | 0             | 0           | 0             | APR/MAY/JUNE                                | 50                     | 0                       | 0                                                  |  |