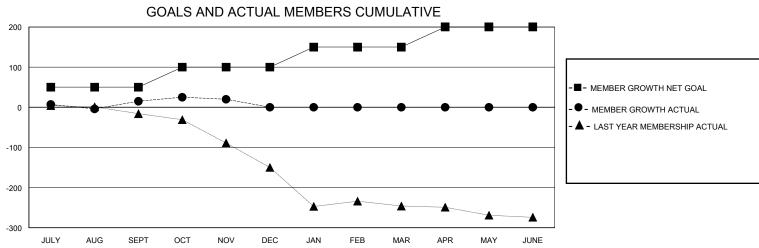

## MONTHLY MEMBERSHIP PROGRESS REPORT

District 352

| GMT:                                        |               |             | GMT CA        |                                             |                        |                         |                                                    |  |
|---------------------------------------------|---------------|-------------|---------------|---------------------------------------------|------------------------|-------------------------|----------------------------------------------------|--|
| Clubs                                       |               |             |               | Members                                     |                        |                         |                                                    |  |
|                                             | RESULTS FOR   | R 2024-2025 |               | RESULTS FOR 2024-2025                       |                        |                         |                                                    |  |
| QUARTER                                     | NEW CLUB GOAL | NEW CLUBS   | DROPPED CLUBS | QUARTER MEMB                                | BER GROWTH NET<br>GOAL | MEMBER GROWTH<br>ACTUAL | DROPPED<br>MEMBERS ACTUAL<br>(including transfers) |  |
| JULY/AUG/SEPT<br>OCT/NOV/DEC<br>JAN/FEB/MAR | 0<br>0<br>1   | 2<br>0<br>0 | 0<br>0<br>0   | JULY/AUG/SEPT<br>OCT/NOV/DEC<br>JAN/FEB/MAR | 50<br>50<br>50         | 67<br>29<br>0           | 44<br>23<br>0                                      |  |
| APR/MAY/JUNE                                | 0             | 0           | 0             | APR/MAY/JUNE                                | 50                     | 0                       | 0                                                  |  |